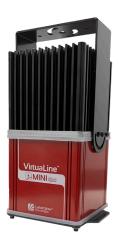

# VirtuaLine<sup>™</sup> MINI Line Projector Datasheet

#### **Overview:**

Laserglow's VirtuaLine™ series of line projecting LED light fixtures are a innovative and cost effective way to demarcate walkways and laneways without using paint or tape. VirtuaLine™ MINI Line Projector fixtures create an indestructible floor line that eliminates the need for maintenance required by floor tape and paint lines, changing the way you handle floor marking in your facility.

#### **Key Features:**

- Modular Easily reconfigure spaces within your facility without stripping paint or tape
- · Highly Durable No wear and tear from foot traffic
- · Cost Effective Eliminates the need for repainting or retaping
- · Ultra Visible Overcomes complacency by attracting more attention because of a dynamic projection
- · Smart Triggered Optional capability to trigger signage using motion sensors, beam break sensors or push button
- · Adjustable Focus Control the thickness of the line projections