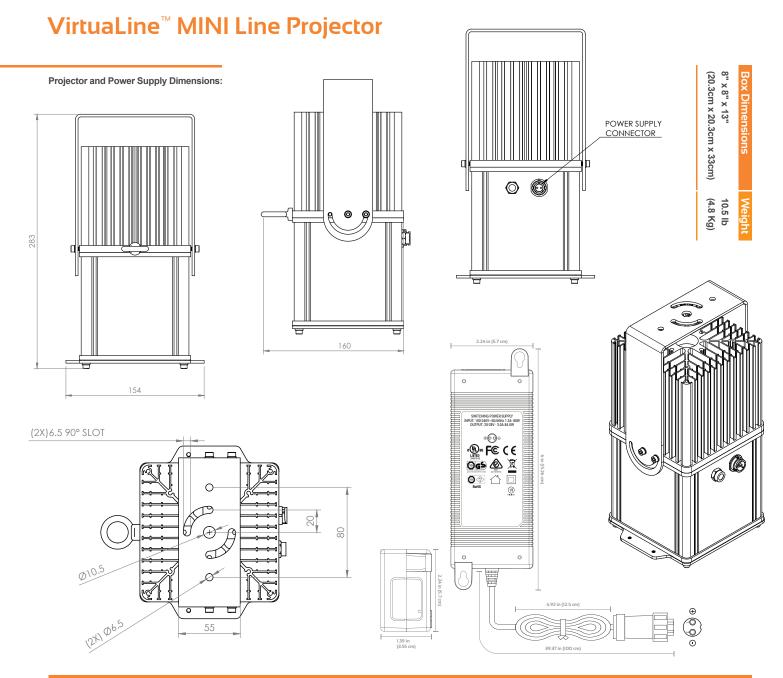

### **Specifications:**

**Lamp Details** 

**Type of Light Source:** High Performance LED

Rated Power: 80 W

**Light Source Life (MTTF):** 30,000 hours at 25°C/77°F

**Optical** 

**Light Colour:** Amber, Red, Green, Blue (6000K)

**Projection Distance:** Up to 35 ft (10 m)

Photometric data:

For details regarding Photometric Data, Projection dimensions, and Visibility Information, please use our Interactive Equipment Estimator at our website,

safety.laserglow.com

**Temperature Range (°C):**-20 to 50 °C (-4 to 120 °F) **Relative humidity:**5% to 80% noncondensing

Projector Power: 80W

**Power Supply:** 100-240 VAC nominal, 50/60 Hz, 0.67A, 80W

IP Rating: IP65

Standard Warranty: 12 months

Smart Triggered Projection: Projection flashing using smart controller and sensors

Accessories included: Mounting bracket and power supply