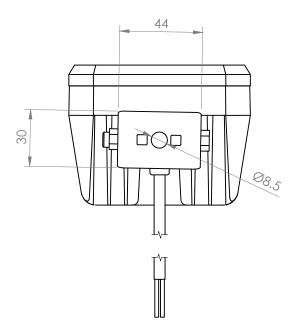

clear knowledge of their proximity to moving equipment
- · Weatherproof and ideal for indoor/outdoor use
- Run off 10-110VDC

### **Specifications**

**Amp Draw:** 2.5A@12V, 1.25A@24V

Rated Power: 30W Voltage Max: 110V

Light Colour:Red, BlueProjection Type:Line

Temperature Range (°C):  $-45\sim80$ °C Operating Voltage: 10-110 V DC

IP Rating: IP67 Compliant - Dust/Water Ingress

CE Compliant:YesWeight:530gThermal Management System:IntegratedPressure Equalizing Vent:Available

**Protection:** EMC Protection , Reverse Polarity Protection

Material: UV Resistant Powder Coat, High-Grade Aluminum Alloy, Impact Resistant Polycorbonate Lens

Standard Warranty: Limited Lifetime Warranty

**Lifespan:** 30.000+ hours

Cable Length: 3.5m

## **Forklift Line Light Projector**

Dimensions (mm)