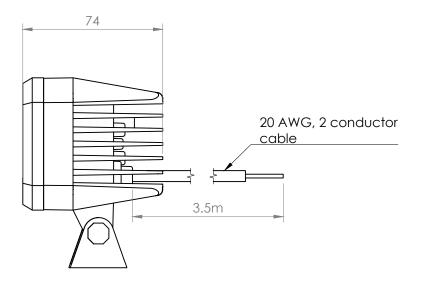

Material: UV Resistant Powder Coat, High-Grade Aluminum Alloy, Impact Resistant Polycorbonate Lens

Standard Warranty: Limited Lifetime Warranty

**Lifespan:** 30.000+ hours

Cable Length: 3.5m

## **Forklift Line Light Projector**

Dimensions (mm)