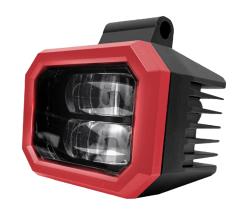

#### Overview

ForkCast™ Hazard Illumination Forklift Line Light provides visual warning to pedestrians and vehicles in accident prone areas, or areas where pedestrians share floor space with mobile industrial handling equipment, such as warehouses, dock and loading areas or any industrial workplace pedestrians. This solution is extremely effective in noisy areas where audible alarms can be drowned out, or where multiple alarms may confuse the pedestrian. The product is weatherproof, thus ideal for indoor and outdoor use.

#### **Key Features**

- · Easy to install on any forklift or crane in minutes
- · Adjustable mounting bracket allows for easy positioning of the beam on the floor
- · High visibility illuminated projections provide the pedestrian with clear knowledge of their proximity to moving equipment
- · Weatherproof and ideal for indoor/outdoor use
- Run off 10-110VDC