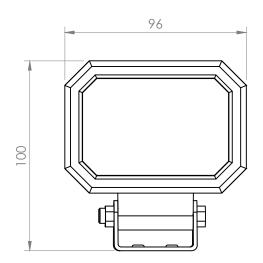

ith clear knowledge of their proximity to moving equipment
- · Weatherproof and ideal for indoor/outdoor use
- Run off 10-110VDC

### **Specifications**

**Amp Draw:** 2.5A@12V, 1.25A@24V

Rated Power: 30W Voltage Max: 110V

Light Colour:Red, BlueProjection Type:Line

Temperature Range (°C):  $-45\sim80$ °C Operating Voltage: 10-110 V DC

IP Rating: IP67 Compliant - Dust/Water Ingress

CE Compliant:YesWeight:530gThermal Management System:IntegratedPressure Equalizing Vent:Available

**Protection:** EMC Protection , Reverse Polarity Protection

Material: UV Resistant Powder Coat, High-Grade Aluminum Alloy, Impact Resistant Polycorbonate Lens

Standard Warranty: Limited Lifetime Warranty

**Lifespan:** 30.000+ hours

Cable Length: 3.5m

## **Forklift Line Light Projector**

Dimensions (mm)