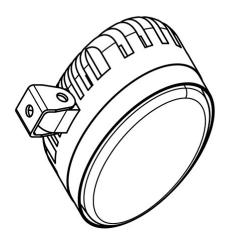

# Overview

SafetyCast™ Hazard Illumination Forklift Spot Light provides visual warning to pedestrians and vehicles in accident prone areas, or areas where pedestrians share floor space with mobile industrial handling equipment, such as warehouses, dock and loading areas or any industrial workplace pedestrians. This solution is extremely effective in noisy areas where audible alarms can be drowned out, or where multiple alarms may confuse the pedestrian. The product is weatherproof, thus ideal for indoor and outdoor use.

## **Key Features**

- · Easy to install on any forklift in minutes
- · Adjustable mounting bracket allows for easy positioning of the beam on the floor
- · High visibility illuminated projections provide the pedestrian with clear knowledge of their proximity to moving equipment
- · Weatherproof and ideal for indoor/outdoor use
- Run off 10-80VDC

# **Forklift Spot Light Projector**

Dimensions (mm)