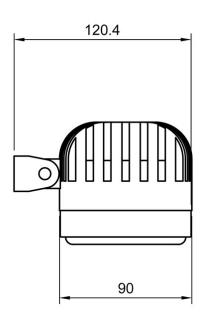

n minutes
- · Adjustable mounting bracket allows for easy positioning of the beam on the floor
- · High visibility illuminated projections provide the pedestrian with clear knowledge of their proximity to moving equipment
- · Weatherproof and ideal for indoor/outdoor use
- Run off 10-80VDC

#### **Specifications**

**Lamp Details** 

**Amp Draw:** 0.8A@12V,0.4A@24V

Rated Power: 10W Voltage Max: 80V

**Optical** 

Light Colour: Red, Blue Projection Type: Spot

**Temperature Range (°C):** -45~80°C **Operating Voltage:** 10-80V DC

IP Rating: IP67 Compliant - Dust/Water Ingress

Weight: 825g

Material: UV Resistant Powder Coat, High-Grade Aluminum Alloy, Impact Resistant Polycorbonate Lens

Standard Warranty: Limited Lifetime Warranty

# **Forklift Spot Light Projector**

Dimensions (mm)