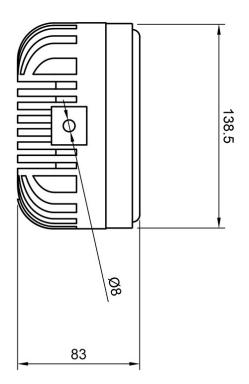

minutes
- · Adjustable mounting bracket allows for easy positioning of the beam on the floor
- · High visibility illuminated projections provide the pedestrian with clear knowledge of their proximity to moving equipment
- · Weatherproof and ideal for indoor/outdoor use
- Run off 10-80VDC

#### **Specifications**

**Lamp Details** 

**Amp Draw:** 0.8A@12V,0.4A@24V

Rated Power: 10W Voltage Max: 80V

**Optical** 

Light Colour: Red, Blue Projection Type: Spot

**Temperature Range (°C):** -45~80°C **Operating Voltage:** 10-80V DC

IP Rating: IP67 Compliant - Dust/Water Ingress

Weight: 825g

Material: UV Resistant Powder Coat, High-Grade Aluminum Alloy, Impact Resistant Polycorbonate Lens

Standard Warranty: Limited Lifetime Warranty

# **Forklift Spot Light Projector**

Dimensions (mm)