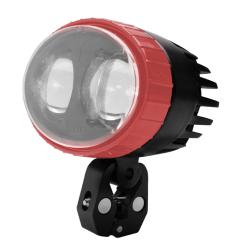

# Overview

SafetyCast™ Hazard Illumination Forklift Spot Light provides visual warning to pedestrians and vehicles in accident prone areas, or areas where pedestrians share floor space with mobile industrial handling equipment, such as warehouses, dock and loading areas or any industrial workplace pedestrians. This solution is extremely effective in noisy areas where audible alarms can be drowned out, or where multiple alarms may confuse the pedestrian. The product is weatherproof, thus ideal for indoor and outdoor use.

## **Key Features**

- · Easy to install on any forklift in minutes
- · Adjustable mounting bracket allows for easy positioning of the beam on the floor
- · High visibility illuminated projections provide the pedestrian with clear knowledge of their proximity to moving equipment
- · Weatherproof and ideal for indoor/outdoor use
- Run off 10-80VDC