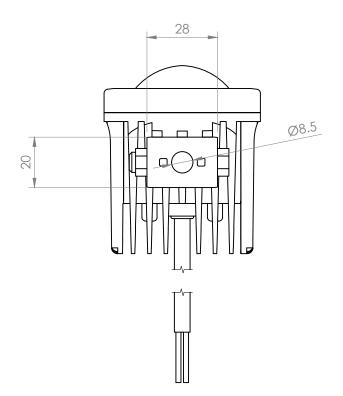

| Pressure Equalizing Vent:  | Available                                                                                |
| Protection:                | EMC Protection , Reverse Polarity Protection                                             |
| Material:                  | UV Resistant Powder Coat, High-Grade Aluminum Alloy, Impact Resistant Polycorbonate Lens |
| Standard Warranty:         | Limited Lifetime Warranty                                                                |
| Lifespan:                  | 30.000+ hours                                                                            |
| Cable Length:              | 3.5m                                                                                     |

# Forklift Moving Line of Dots Light Projector

Dimensions (mm)









#### LASERGLOW TECHNOLOGIES

99 Ingram Dr. Unit B, North York, ON, Canada M6M2L7 Tel. (416) 729-7976 Fax (480) 247-4864 sales@laserglow.com www.laserglow.com

E&OE: Data included in this sheet may be subject to change without notice. Please confirm critical specifications with our staff prior to ordering.