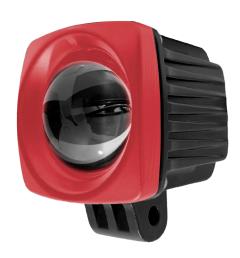

### Overview

SafetyCast<sup>™</sup> Hazard Illumination Forklift Moving Line of Dots Light projector provides visual warning to pedestrians and vehicles in accident prone areas, or areas where pedestrians share floor space with mobile industrial handling equipment, such as warehouses, dock and loading areas or any industrial workplace pedestrians. This solution is extremely effective in noisy areas where audible alarms can be drowned out, or where multiple alarms may confuse the pedestrian. The product is weatherproof, thus ideal for indoor and outdoor use.

### **Key Features**

- · Easy to install on any forklift or crane in minutes
- · Adjustable mounting bracket allows for easy positioning of the beam on the floor
- High visibility illuminated projections provide the pedestrian with clear knowledge of their proximity to moving equipment
- · Weatherproof and ideal for indoor/outdoor use
- Run off 10-110VDC