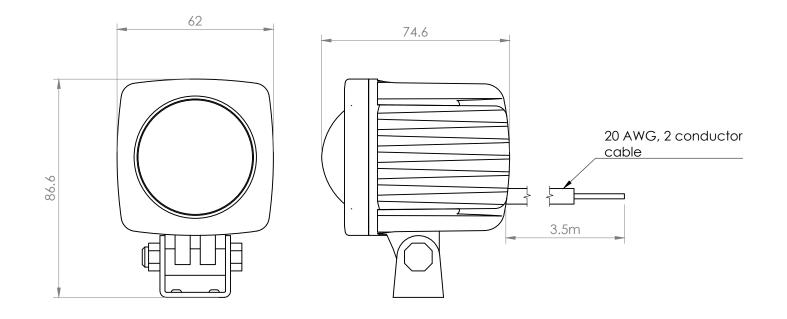

# Forklift Moving Line of Dots Light Projector

Dimensions (mm)

#### Specifications

| Amp Draw:                  | 1.6A@12V, 0.8A@24V                                                                       |
|----------------------------|------------------------------------------------------------------------------------------|
| Rated Power:               | 20W                                                                                      |
| Voltage Max:               | 110V                                                                                     |
| Light Colour:              | Red, Blue                                                                                |
| Projection Type:           | 4 Points Flowing (Moving)                                                                |
| Temperature Range (°C):    | -45~80°C                                                                                 |
| Operating Voltage:         | 10-110 V DC                                                                              |
| IP Rating:                 | IP67 Compliant - Dust/Water Ingress                                                      |
| CE Compliant:              | Yes                                                                                      |
| Weight:                    | 360g                                                                                     |
| Thermal Management System: | Integrated                                                                               |
| Pressure Equalizing Vent:  | Available                                                                                |
| Protection:                | EMC Protection , Reverse Polarity Protection                                             |
| Material:                  | UV Resistant Powder Coat, High-Grade Aluminum Alloy, Impact Resistant Polycorbonate Lens |
| Standard Warranty:         | Limited Lifetime Warranty                                                                |
| Lifespan:                  | 30.000+ hours                                                                            |
| Cable Length:              | 3.5m                                                                                     |