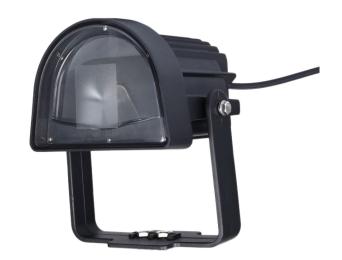

## Overview

SafetyCast™ Hazard Illumination Forklift Arc Light provides visual warning to pedestrians and vehicles in accident prone areas, or areas where pedestrians share floor space with mobile industrial handling equipment, such as warehouses, dock and loading areas or any industrial workplace pedestrians. This solution is extremely effective in noisy areas where audible alarms can be drowned out, or where multiple alarms may confuse the pedestrian. The product is weatherproof, thus ideal for indoor and outdoor use.

#### **Key Features**

- · Easy to install on any forklift in minutes
- · Adjustable mounting bracket allows for easy positioning of the beam on the floor
- · High visibility illuminated projections provide the pedestrian with clear knowledge of their proximity to moving equipment
- · Weatherproof and ideal for indoor/outdoor use
- Run off 10-80VDC
- · Long operating life of 30,000+ hrs