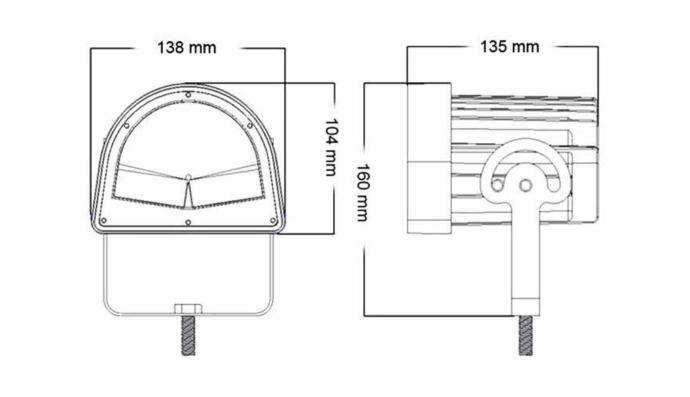

e mounting bracket allows for easy positioning of the beam on the floor
- · High visibility illuminated projections provide the pedestrian with clear knowledge of their proximity to moving equipment
- · Weatherproof and ideal for indoor/outdoor use
- Run off 10-80VDC
- · Long operating life of 30,000+ hrs

#### **Specifications**

**Lamp Details** 

**Type of Light Source:** High Performance LED

Rated Power: 10W

**Light Source Life (MTTF):** 30,000 hours at 25°C/77°F

**Optical** 

Light Colour: Red, Blue
Projection Type: Arch Beam

Temperature Range (°C): -20 to 50 °C (-4 to 120 °F)

**Operating Voltage:** 10-80V DC **IP Rating:** IP67

Material: Aluminium die-cast housing, PC cover, stainless steel bracket

Standard Warranty: 12 Months

# Forklift Arc Light Projector

Dimensions (mm)